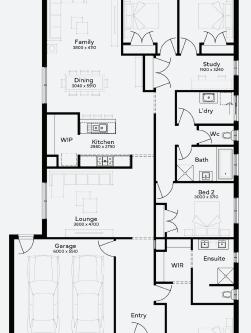

## House & Land Package

**FIXED PRICE** GUARANTEE

SPEND \$5K & RECEIVE

WORTH OF UPGRADES

STRUCTURAL

LIFETIME

**GUARANTEE** 

CYPRESS 26 | ELEVATE RANGE

## **Lara Lakes**

For enquiries please contact: Nilu Srikantegowda - 0410 070 075

simonds.com.au

Images shown are for illustrative purposes only and may not represent the final product such as lighting, window furnishings, timber look garage door & timber windows. Façade details including entry door and window sizing may vary between house types. Pricing also excludes features such as fencing, landscaping, letterbox, decking, driveway and any notable features of the façade. Please speak with your sales consultant for further details. All Fixed Price Home and Land packages are subject to Developer and Council approval and is based on Simonds standard floor plan with preferred siting (without alterations). Package Price does not include stamp duty, government, legal or bank charges. Community Infrastructure Levy and Asset Protection Permit are not included in pricing and is to be arranged by the client directly with the Developer (if applicable). Any alterations may incur additional charges. Confirm land price and availability prior to purchase. Simonds reserves the right to withdraw or amend pricing, inclusions and promotion at any time without notice. Please refer to the terms and conditions at www.simonds.com.au/terms and-conditions. This package applies to VIC Range range only. Please speak with your sales consultant for further details. Pricing is current at 11/05/2024.