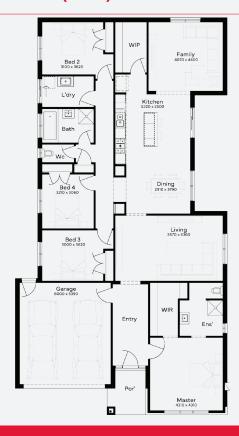

For enquiries please contact: Nilu Srikantegowda - 0410 070 075

Lot 724, Lara Lara Lakes Estate (513m²)

20 LED Downlights to 20 additional light points Floor coverings to entire house 20mm Stone benchtops to kitchen, Bathrooms and Ensuite Quality 900mm stainless steel dual fuel (gas burners Ducted Heating and Choice of Ducted Evaporative Cooling or Split Systems to family and master Plus much more!