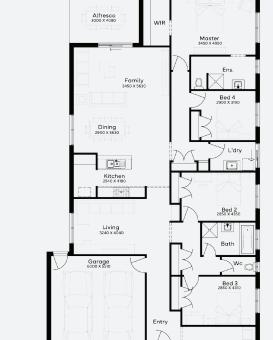

LEYBURN 28 | ELEVATE RANGE

**\$767,585**\*

FIRST HOME OWNERS -

## **INCLUSIONS**

- + Fixed price Site Costs
- + Developer & council requirements
- + 40m2 of coloured concrete Driveway
- + Colorbond Sectional garage door & remote controls
- + 20 LED Downlights to 20 additional light points
- Floor coverings to entire house
- + 20mm Stone benchtops to kitchen, Bathrooms and Ensuite
- + Quality 900mm stainless steel dual fuel (gas burners and electric oven) freestanding upright cooker.
- + Ducted Heating and Choice of Ducted Evaporative Cooling or Split Systems to family and master
- + Plus much more!