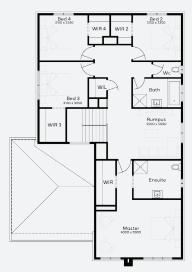

#### INCLUSIONS

- + Fixed price Site Costs
- + Developer & council requirements
- + 40m2 of coloured concrete Driveway
- + Colorbond Sectional garage door & remote controls
- + 20 LED Downlights to 20 additional light points
- + Floor coverings to entire house
- + 20mm Stone benchtops to kitchen, Bathrooms and Ensuite
- + Quality 900mm stainless steel dual fuel (gas burners and electric oven) freestanding upright cooker.
- + Ducted Heating and Choice of Ducted Evaporative Cooling or Split Systems to family and master
- + Plus much more!