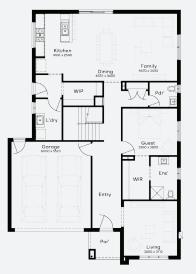

#### INCLUSIONS

- + Fixed price Site Costs
- + Developer & council requirements
- + 40m2 of coloured concrete Driveway
- + Colorbond Sectional garage door & remote controls
- + 20 LED Downlights to 20 additional light points
- + Floor coverings to entire house
- + 20mm Stone benchtops to kitchen, Bathrooms and Ensuite
- + Quality 900mm stainless steel dual fuel (gas burners and electric oven) freestanding upright cooker.
- + Ducted Heating and Choice of Ducted Evaporative Cooling or Split Systems to family and master
- + Plus much more!