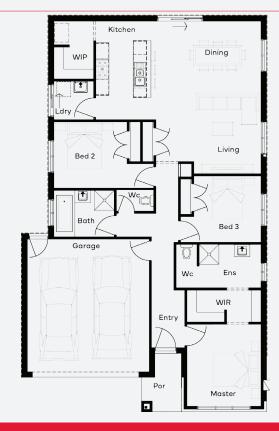

GRANITE 19 | EMERGE RANGE

**\$646,517**\*

FIRST HOME OWNERS -

Lot 709, Lara Lara Lakes Estate (444m²)

Lara Lakes

For enquiries please contact: Nilu Srikantegowda - 0410 070 075

simonds.com.au

Images shown are for illustrative purposes only and may not represent the final product such as lighting, window furnishings, timber look garage door & timber windows. Façade details including entry door and window sizing may vary between house types. Pricing also excludes features such as fencing, landscaping, letterbox, decking, driveway and any notable features of the façade. Please speak with your sales consultant for further details. All Fixed Price Home and Land packages are subject to Developer and Council approval and is based on Simonds standard floor plan with preferred siting (without alterations). Package Price does not include stamp duty, government, legal or bank charges. Community Infrastructure Levy and Asset Protection Permit are not included in pricing and is to be arranged by the client directly with the Developer (if applicable). Any alterations may incur additional charges. Confirm land price and availability prior to purchase. Simonds reserves the right to withdraw or amend pricing, inclusions and promotion at any time without notice. Please refer to the terms and conditions at www.simonds.com.au/terms-and-conditions. This package applies to VIC Range range only. Please speak with your sales consultant for further details. Pricing is current at 11/05/2024.