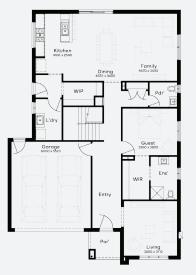

#### FIXED PRICE

## House & Land Package

# SIMONDS



# GUARANTEE

**FIXED PRICE** 



STRUCTURAL

### ARMIDALE 34 | ELEVATE RANGE



Lot 706, Lara Lara Lakes Estate (505m²)



#### FIRST HOME OWNERS -

#### INCLUSIONS

- + Fixed price Site Costs
- + Developer & council requirements
- + 40m2 of coloured concrete Driveway
- + Colorbond Sectional garage door & remote controls
- + 20 LED Downlights to 20 additional light points
- + Floor coverings to entire house
- + 20mm Stone benchtops to kitchen, Bathrooms and Ensuite
- + Quality 900mm stainless steel dual fuel (gas burners and electric oven) freestanding upright cooker.
- + Ducted Heating and Choice of Ducted Evaporative Cooling or Split Systems to family and master
- + Plus much more!





## Lara Lakes

LARA

#### For enquiries please contact: Nilu Srikantegowda - 0410 070 075

### simonds.com.au

Images shown are for illustrative purposes only and may not represent the final product such as lighting, window furnishings, timber look garage door & timber windows. Façade details including entry door and window sizing may vary between house types. Pricing also excludes features such as fencing, landscaping, letterbox, decking, driveway and any notable features of the façade. Please speak with your sales consultant for further details. All Fixed Price Home and Land packages are subject to Developer and Council approval and is based on Simonds standard floor plan with preferred siting (without alterations). Package Price does not include stamp duty, government, legal or bank