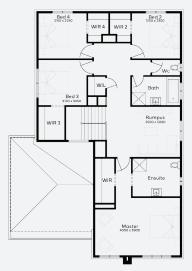

#### FIXED PRICE

## House & Land Package

# SIMONDS



# GUARANTEE

**FIXED PRICE** 



STRUCTURAL

### ARMIDALE 34 | ELEVATE RANGE



Lot 706, Lara Lara Lakes Estate (505m²)



#### FIRST HOME OWNERS -

#### INCLUSIONS

- + Fixed price Site Costs
- + Developer & council requirements
- + 40m2 of coloured concrete Driveway
- + Colorbond Sectional garage door & remote controls
- + 20 LED Downlights to 20 additional light points
- + Floor coverings to entire house
- + 20mm Stone benchtops to kitchen, Bathrooms and Ensuite
- + Quality 900mm stainless steel dual fuel (gas burners and electric oven) freestanding upright cooker.
- + Ducted Heating and Choice of Ducted Evaporative Cooling or Split Systems to family and master
- + Plus much more!





## Lara Lakes

LARA

#### For enquiries please contact: Nilu Srikantegowda - 0410 070 075

### simonds.com.au

Images shown are for illustrative purposes only and may not represent the final product such as lighting, window furnishings, timber look garage door & timber windows. Façade details including entry door and window sizing may vary between house types. Pricing also excludes features such as fencing, landscaping, letterbox, decking, driveway and any notable features of the façade. Please speak with your sales consultant for further details. All Fixed Price Home and Land packages are subject to Developer and Council approval and is based on Simonds standard floor plan with preferred siting (without alterations). Package Price does not include stamp duty, government, legal or bank c