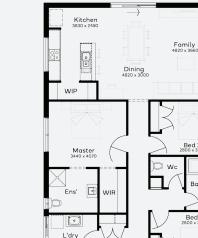

# SIMONDS

STRUCTURAL

LIFETIME

**GUARANTEE** 

2

2

Bed 4

Media

2

**PERON 22** | EMERGE RANGE