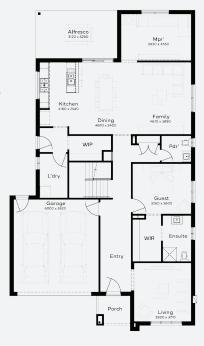

## House & Land Package





**FIXED PRICE** GUARANTEE

SPEND \$5K & RECEIVE

WORTH OF UPGRADES

STRUCTURAL

LIFETIME

**GUARANTEE** 

ARMIDALE 38 | ELEVATE RANGE

893,053\*

Lot 614, Lara









FIRST HOME OWNERS -

## **INCLUSIONS**

- Fixed price Site Costs
- Developer & council requirements
- 40m2 of coloured concrete Driveway
- Colorbond Sectional garage door & remote controls
- 20 LED Downlights to 20 additional light points
- Floor coverings to entire house
- 20mm Stone benchtops to kitchen, Bathrooms and Ensuite
- Quality 900mm stainless steel dual fuel (gas burners and electric oven) freestanding upright cooker.
- Ducted Heating and Choice of Ducted Evaporative Cooling or Split Systems to family and master
- Plus much more!

Lara Lakes Estate (508m²)







For enquiries please contact: Nilu Srikantegowda - 0410 070 075

simonds.com.au

Images shown are for illustrative purposes only and may not represent the final product such as lighting, window furnishings, timber look garage door & timber windows. Façade details including entry door and window sizing may vary between house types. Pricing also excludes features such as fencing, landscaping, letterbox, decking, driveway and any notable features of the façade. Please speak with your sales consultant for further details. All Fixed Price Home and Land packages are subject to Developer and Council approval and is based on Simonds standard floor plan with preferred siting (without alterations). Package Price does not include stamp duty, government, legal or bank charges. Community Infrastr