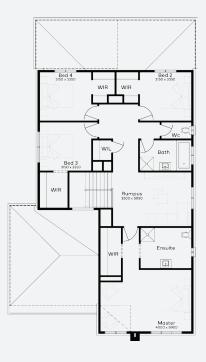

## House & Land Package





**FIXED PRICE** GUARANTEE

SPEND \$5K & RECEIVE

WORTH OF UPGRADES

STRUCTURAL

LIFETIME

**GUARANTEE** 

ARMIDALE 38 | ELEVATE RANGE

893,053\*

Lot 614, Lara









FIRST HOME OWNERS -

## **INCLUSIONS**

- Fixed price Site Costs
- Developer & council requirements
- 40m2 of coloured concrete Driveway
- Colorbond Sectional garage door & remote controls
- 20 LED Downlights to 20 additional light points
- Floor coverings to entire house
- 20mm Stone benchtops to kitchen, Bathrooms and Ensuite
- Quality 900mm stainless steel dual fuel (gas burners and electric oven) freestanding upright cooker.
- Ducted Heating and Choice of Ducted Evaporative Cooling or Split Systems to family and master
- Plus much more!

Lara Lakes Estate (508m²)







For enquiries please contact: Nilu Srikantegowda - 0410 070 075

simonds.com.au

Images shown are for illustrative purposes only and may not represent the final product such as lighting, window furnishings, timber look garage door & timber windows. Façade details including entry door and window sizing may vary between house types. Pricing also excludes features such as fencing, landscaping, letterbox, decking, driveway and any notable features of the façade. Please speak with your sales consultant for further details. All Fixed Price Home and Land packages are subject to Developer and Council approval and is based on Simonds standard floor plan with preferred siting (without alterations). Package Price does not include stamp duty, government, legal or bank charges. Community Infrastruc