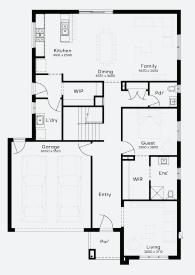

#### FIXED PRICE

## House & Land Package

## SIMONDS



# GUARANTEE

**FIXED PRICE** 



STRUCTURAL

#### ARMIDALE 34 | ELEVATE RANGE



Lot 609, Lara Lara Lakes Estate (476m²)



#### FIRST HOME OWNERS -

#### INCLUSIONS

- + Fixed price Site Costs
- + Developer & council requirements
- + 40m2 of coloured concrete Driveway
- + Colorbond Sectional garage door & remote controls
- + 20 LED Downlights to 20 additional light points
- + Floor coverings to entire house
- + 20mm Stone benchtops to kitchen, Bathrooms and Ensuite
- + Quality 900mm stainless steel dual fuel (gas burners and electric oven) freestanding upright cooker.
- + Ducted Heating and Choice of Ducted Evaporative Cooling or Split Systems to family and master
- + Plus much more!





### Lara Lakes

LARA

#### For enquiries please contact: Nilu Srikantegowda - 0410 070 075

Images shown are for illustrative purposes only and may not represent the final product such as lighting, window furnishings, timber look garage door & timber windows. Façade details including entry door and window sizing may vary between house types. Pricing also excludes features such as fencing, landscaping, letterbox, decking, driveway and any notable features of the façade. Please speak with your sales consultant for further details. All Fixed Price Home and Land packages are subject to Developer and Council approval and is based on Simonds standard floor plan with preferred siting (without alterations). Package Price does not include stamp duty, government, legal or bank charges. Community