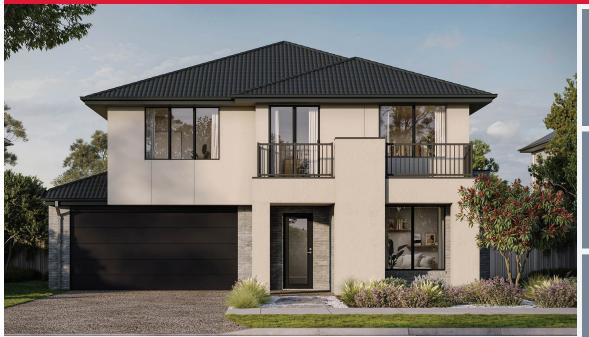

#### FIXED PRICE

## House & Land Package

## SIMONDS



# GUARANTEE

**FIXED PRICE** 



STRUCTURAL

#### ARMIDALE 34 | ELEVATE RANGE



Lot 609, Lara Lara Lakes Estate (476m²)



#### FIRST HOME OWNERS -

#### INCLUSIONS

- + Fixed price Site Costs
- + Developer & council requirements
- + 40m2 of coloured concrete Driveway
- + Colorbond Sectional garage door & remote controls
- + 20 LED Downlights to 20 additional light points
- + Floor coverings to entire house
- + 20mm Stone benchtops to kitchen, Bathrooms and Ensuite
- + Quality 900mm stainless steel dual fuel (gas burners and electric oven) freestanding upright cooker.
- + Ducted Heating and Choice of Ducted Evaporative Cooling or Split Systems to family and master
- + Plus much more!





### Lara Lakes

LARA

#### For enquiries please contact: Nilu Srikantegowda - 0410 070 075

Images