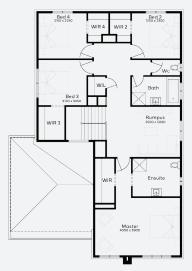

#### FIXED PRICE

## House & Land Package

## SIMONDS



# GUARANTEE

**FIXED PRICE** 



STRUCTURAL

#### ARMIDALE 34 | ELEVATE RANGE



Lot 609, Lara Lara Lakes Estate (476m²)



#### FIRST HOME OWNERS -

#### INCLUSIONS

- + Fixed price Site Costs
- + Developer & council requirements
- + 40m2 of coloured concrete Driveway
- + Colorbond Sectional garage door & remote controls
- + 20 LED Downlights to 20 additional light points
- + Floor coverings to entire house
- + 20mm Stone benchtops to kitchen, Bathrooms and Ensuite
- + Quality 900mm stainless steel dual fuel (gas burners and electric oven) freestanding upright cooker.
- + Ducted Heating and Choice of Ducted Evaporative Cooling or Split Systems to family and master
- + Plus much more!





### Lara Lakes

LARA

#### For enquiries please contact: Nilu Srikantegowda - 0410 070 075

Images shown are for illustrative purposes only and may not represent the final product such as lighting, window furnishings, timber look garage door & timber windows. Façade details including entry door and window sizing may vary between house types. Pricing also excludes features such as fencing, landscaping, letterbox, decking, driveway and any notable features of the façade. Please speak with your sales consultant for further details. All Fixed Price Home and Land packages are subject to Developer and Council approval and is based on Simonds standard floor plan with preferred siting (without alterations). Package Price does not include stamp duty, government, legal or bank charges. Community I