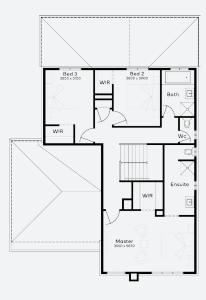

JACKALOPE 29 | ELEVATE RANGE

\$787,007\*

Lot 521, LARA Lara Lakes Estate (440m²)

FIRST HOME OWNERS -

## **INCLUSIONS**

- + Generous Site Costs
- + Developer & council requirments
- + 40m2 of coloured concrete Driveway
- + Colorbond Sectional garage door & remote controls
- + 20 LED Downlights to 20 additional light points
- + Floor coverings to entire house
- + 20mm Stone benchtops to kitchen, Bathrooms and Ensuite
- + Quality 900mm stainless steel dual fuel (gas burners and electric oven) freestanding upright cooker.
- + Ductred Heating and Choice of Ducted Evaporative Cooling or Split Systems to family and master bedroom
- + Plus much more!