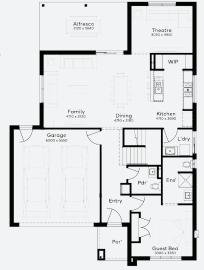

JACKALOPE 29 | ELEVATE RANGE

\$787,007\*

Lot 521, LARA Lara Lakes Estate (440m²)

FIRST HOME OWNERS -

## **INCLUSIONS**

- + Generous Site Costs
- + Developer & council requirments
- + 40m2 of coloured concrete Driveway
- + Colorbond Sectional garage door & remote controls
- + 20 LED Downlights to 20 additional light points
- + Floor coverings to entire house
- + 20mm Stone benchtops to kitchen, Bathrooms and Ensuite
- + Quality 900mm stainless steel dual fuel (gas burners and electric oven) freestanding upright cooker.
- + Ductred Heating and Choice of Ducted Evaporative Cooling or Split Systems to family and master bedroom
- + Plus much more!