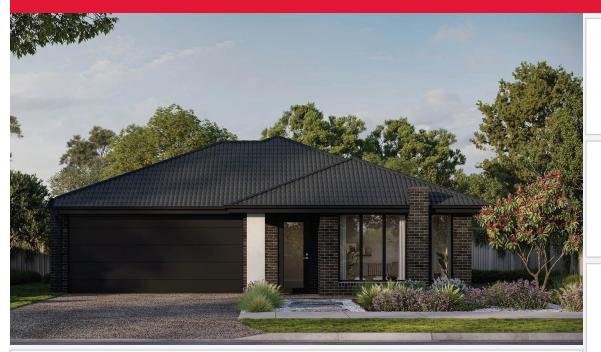

# FROM\* PRICE

# House & Land Package

# SIMONDS







STRUCTURAL

#### **PERON 22** | EMERGE RANGE



# Lot 435, LARA Lara Lakes (512m²)

4 2 2 2 4

#### FIRST HOME OWNERS -

#### INCLUSIONS

- + Generous Site Costs
- + Developer & council requirements
- + Photovoltaic panels with inverter
- + Feature front entry door
- + Colorbond Sectional garage door & remote controls
- + Floor coverings to entire house
- + 20mm Stone benchtops to kitchen
- + Quality stainless steel cooktop & oven
- + Ducted Heating
- + Plus much more!



LARA

#### For enquiries please contact: Nilu Srikantegowda - 0410 070 075

### simonds.com.au

Bed 4

Media

Images shown are for illustrative purposes only and may not represent the final product such as lighting, window furnishings, timber look garage door & timber windows. Façade details including entry door and