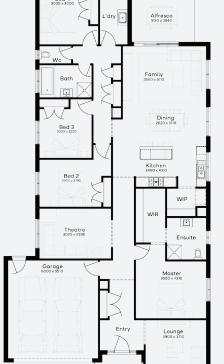

## **INCLUSIONS**

- Fixed price Site Costs
- Developer & council requirements
- 40m2 of coloured concrete Driveway
- Colorbond Sectional garage door & remote controls
- 20 LED Downlights to 20 additional light points
- Floor coverings to entire house
- 20mm Stone benchtops to kitchen, Bathrooms and Ensuite
- Quality 900mm stainless steel dual fuel (gas burners and electric oven) freestanding upright cooker.
- Ducted Heating and Choice of Ducted Evaporative Cooling or Split Systems to family and master
- Plus much more!

Lot 429, LARA

Lara Lakes Estate (523m²)

For enquiries please contact: Nilu Srikantegowda - 0410 070 075

simonds.com.au

Images shown are for illustrative purposes only and may not represent the final product such as lighting, window furnishings, timber look garage door & timber windows. Façade details including entry door and window sizing may vary between house types. Pricing also excludes features such as fencing, landscaping, letterbox, decking, driveway and any notable features of the façade. Please speak with your sales consultant for further details. All Fixed Price Home and Land packages are subject to Developer and Council approval and is based on Simonds standard floor plan with preferred siting (without alterations). Package Price does not include stamp duty, government, legal or bank charges. Community Infrastructure Levy and Asset Protection Permit are not included in pricing and is to be arranged by the client directly with the Developer (if applicable). Any alterations may incur additional charges. Confirm land price and availability prior to purchase. Simonds reserves the right to withdraw or amend pricing, inclusions and promotion at any time without notice. Please refer to the terms and conditions at www.simonds.com.au/terms and-conditions. This package applies to VIC Range range only. Please speak with your sales consultant for further details. Pricing is current at 11/05/2024.