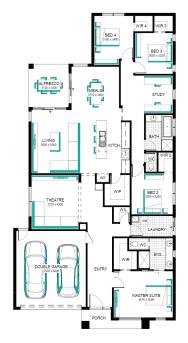

## Bridgewater 29 (32.3), Riviera -Hebel Façade

Lot 718 (512m<sup>2</sup>) Lara Lakes, LARA Land Orientation: WEST