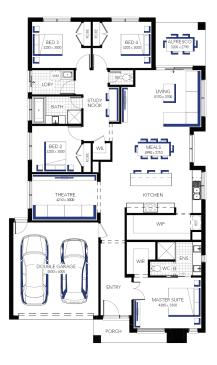

## Portland 25 GP (28.3), Lismore 2 Façade

Lot 717 (448m²) Lara Lakes, LARA Lot Orientation: WEST