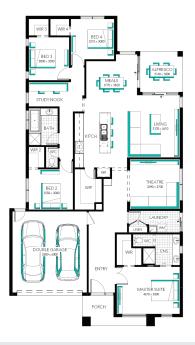

## Bridgewater 27 (30.3) FF, Riviera Façade

Lot 610 (448m<sup>2</sup>) Lara Lakes, LARA Land Orientation: NORTH